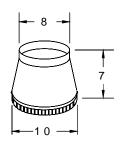

### **Internally Mounted Ventilators – Install Quick Specs** VEN100E

#10100 = 14" w X 4 ½" d x 8 ½" h Rectangular to 8" Round duct

#10287 = 14" w X 4 ½" d x 8 ½" h Rectangular to 10" Round duct

#10099 = 14" w x 4 1/4" d x 6 1/2" h Rectangular transition